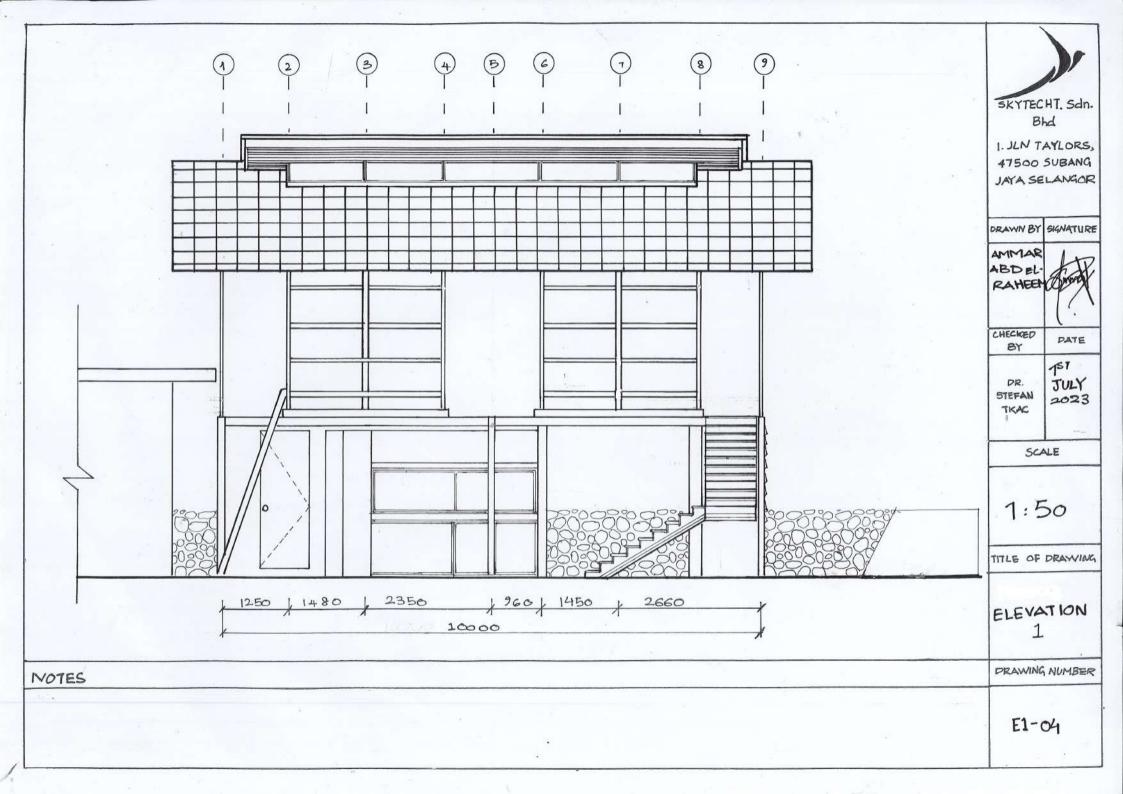

## Building Construction & Material Assignment 2 – Construction Detailing of Building Material

Tutor: Dr. Stefan Tkac

## Group 23 – Timber Frame & Infill

Ammar (347633)

Zareen Tasnim Bushra (351208)

Jayati Gogia (343383)

Kho Sze Hao (0349027)

Nur Elysya Ameera binti Shamsudin (351835)

Lim Yi Xuan (363948)

Chin Yuet Sze (363983)

## Chosen Building – Sahi W&D

Architect: SILAA

Location: Vietnam

Building Type: Hospitality + Sport + Hotel

Year of Completion: 2019





















SKYTECHT, Sdn. Bhd

1. JLN TAYLORS, 47500 SUBANG JAYA SELANGOR

|                                | The state of the s |
|--------------------------------|--------------------------------------------------------------------------------------------------------------------------------------------------------------------------------------------------------------------------------------------------------------------------------------------------------------------------------------------------------------------------------------------------------------------------------------------------------------------------------------------------------------------------------------------------------------------------------------------------------------------------------------------------------------