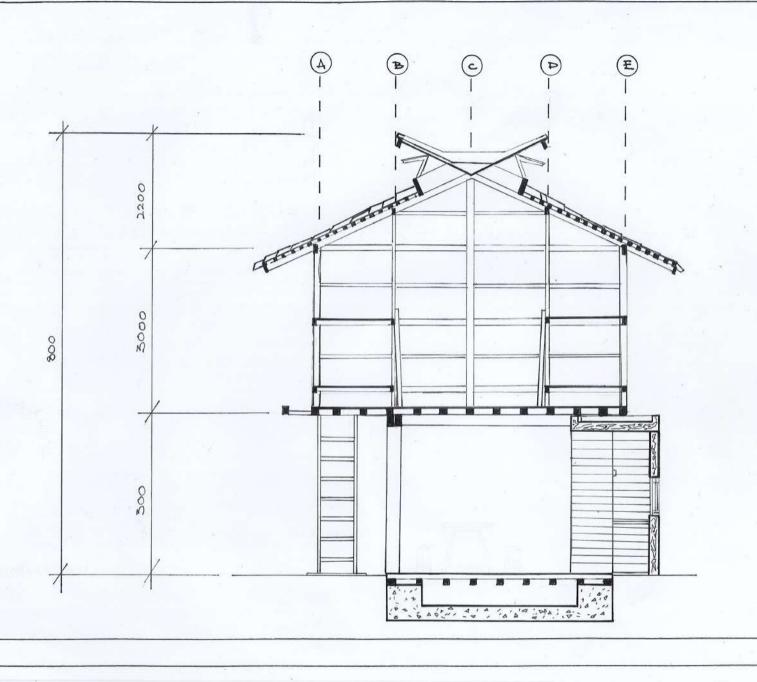

## Building Construction & Material Assignment 2 – Construction Detailing of Building Material

Tutor: Dr. Stefan Tkac

## Group 23 – Timber Frame & Infill

Ammar (347633)

Zareen Tasnim Bushra (351208)

Jayati Gogia (343383)

Kho Sze Hao (0349027)

Nur Elysya Ameera binti Shamsudin (351835)

Lim Yi Xuan (363948)

Chin Yuet Sze (363983)

## Chosen Building – Sahi W&D

Architect: SILAA

Location: Vietnam

Building Type: Hospitality + Sport + Hotel

Year of Completion: 2019





















SKYTECHT, Sdn. Bhd

1. JLN TAYLORS, 47500 SUBANG JAYA SELANGOR

|                                | The state of the s |
|--------------------------------|--------------------------------------------------------------------------------------------------------------------------------------------------------------------------------------------------------------------------------------------------------------------------------------------------------------------------------------------------------------------------------------------------------------------------------------------------------------------------------------------------------------------------------------------------------------------------------------------------------------------------------------------------------------------