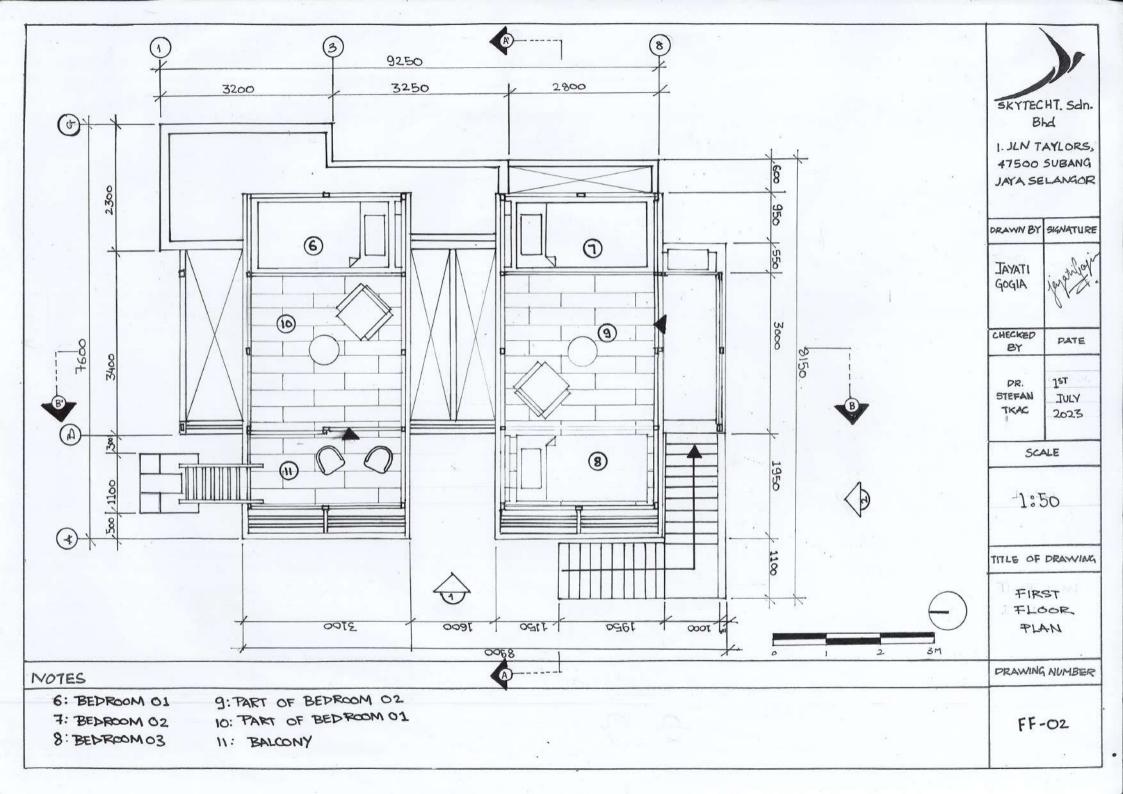

## Building Construction & Material Assignment 2 – Construction Detailing of Building Material

Tutor: Dr. Stefan Tkac

## Group 23 – Timber Frame & Infill

Ammar (347633)

Zareen Tasnim Bushra (351208)

Jayati Gogia (343383)

Kho Sze Hao (0349027)

Nur Elysya Ameera binti Shamsudin (351835)

Lim Yi Xuan (363948)

Chin Yuet Sze (363983)

## Chosen Building – Sahi W&D

Architect: SILAA

Location: Vietnam

Building Type: Hospitality + Sport + Hotel

Year of Completion: 2019





















SKYTECHT, Sdn. Bhd

1. JLN TAYLORS, 47500 SUBANG JAYA SELANGOR

|                                | The state of the s |
|--------------------------------|----------------------------------------------------------------------------------------------------------------------------------------------------------------------------------------------------------------------------------------------------------------------------------------------------------------------------------------------------------------------------------------------------------------------------------------------------------------------------------------------------------------------------------------------------------------------------------------------------------------------------------------------------------