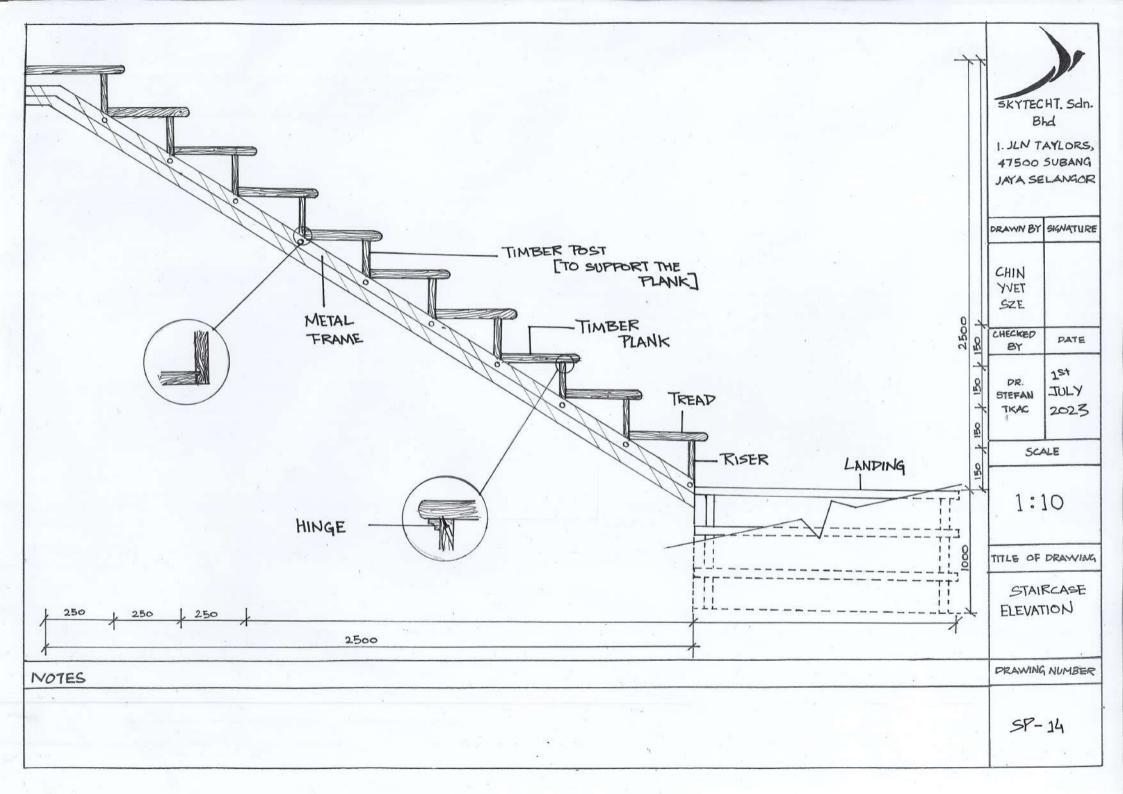

DRAWN BY SIGNATURE

157 STEFAN JULY TKAC 2023

BY

PATE

SCALE

1:50

TITLE OF DRAWING

SECTION A - A'

DRAWING NUMBER

SA-06

NOTES