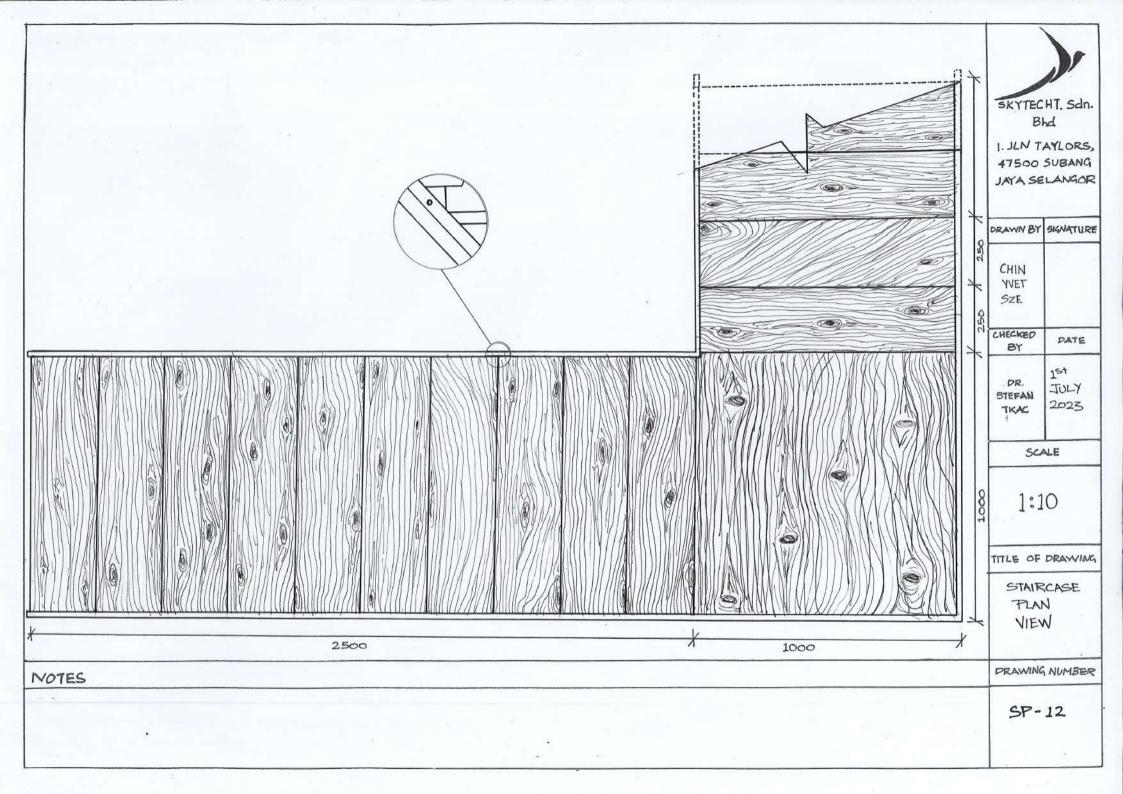

|

DRAWN BY SIGNATURE

157 STEFAN JULY TKAC 2023

BY

PATE

SCALE

1:50

TITLE OF DRAWING

SECTION A - A'

DRAWING NUMBER

SA-06

NOTES















## Model (Scale 1:20)