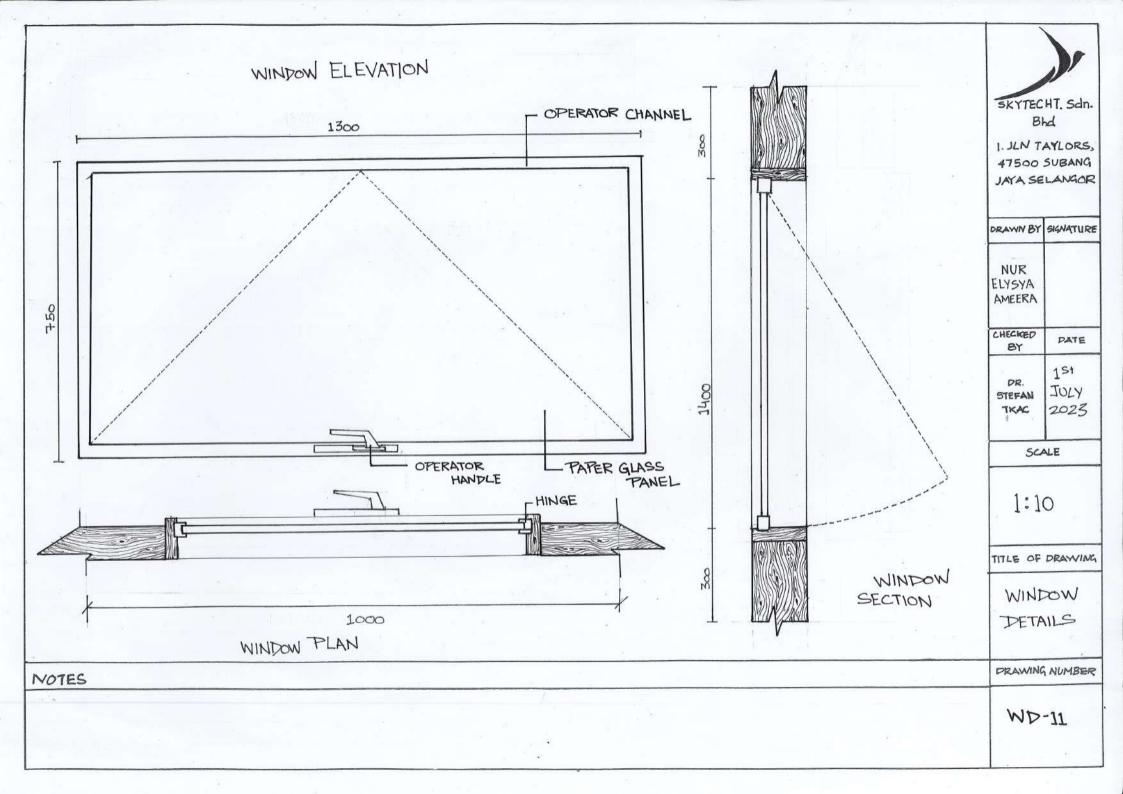

|

DRAWN BY SIGNATURE

157 STEFAN JULY TKAC 2023

BY

PATE

SCALE

1:50

TITLE OF DRAWING

SECTION A - A'

DRAWING NUMBER

SA-06

NOTES















## Model (Scale 1:20)