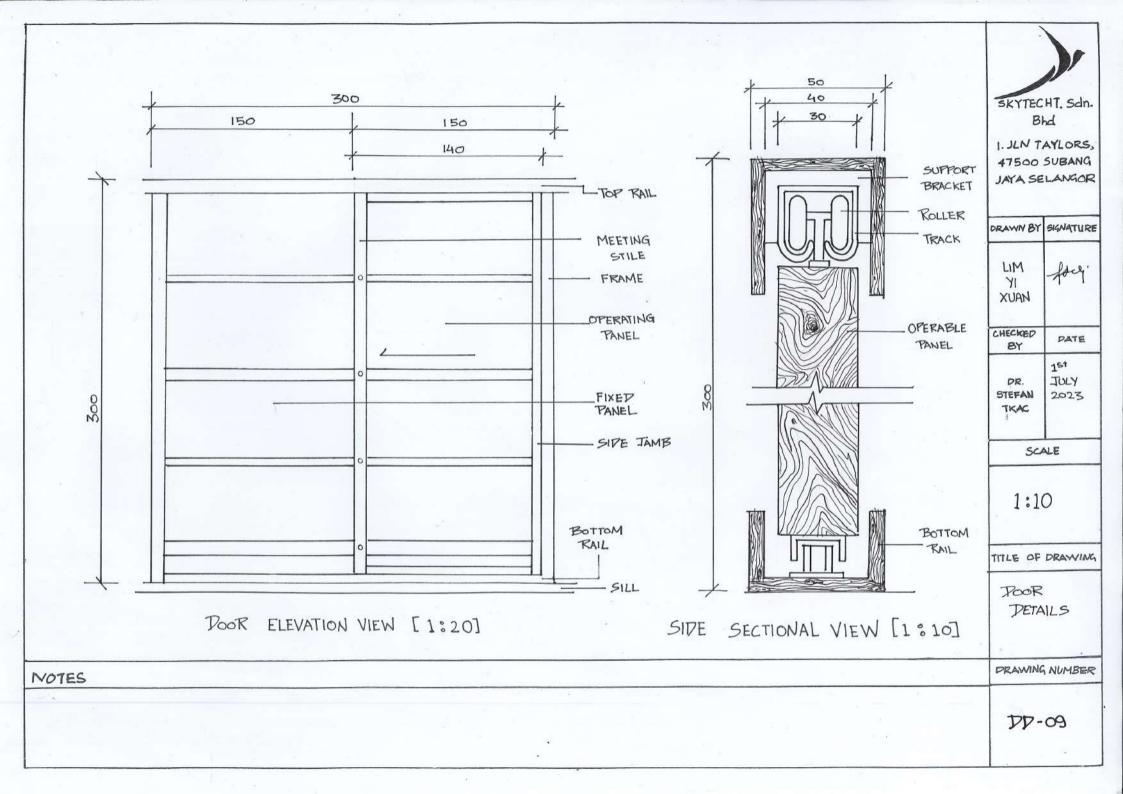

|

DRAWN BY SIGNATURE

157 STEFAN JULY TKAC 2023

BY

PATE

SCALE

1:50

TITLE OF DRAWING

SECTION A - A'

DRAWING NUMBER

SA-06

NOTES















## Model (Scale 1:20)