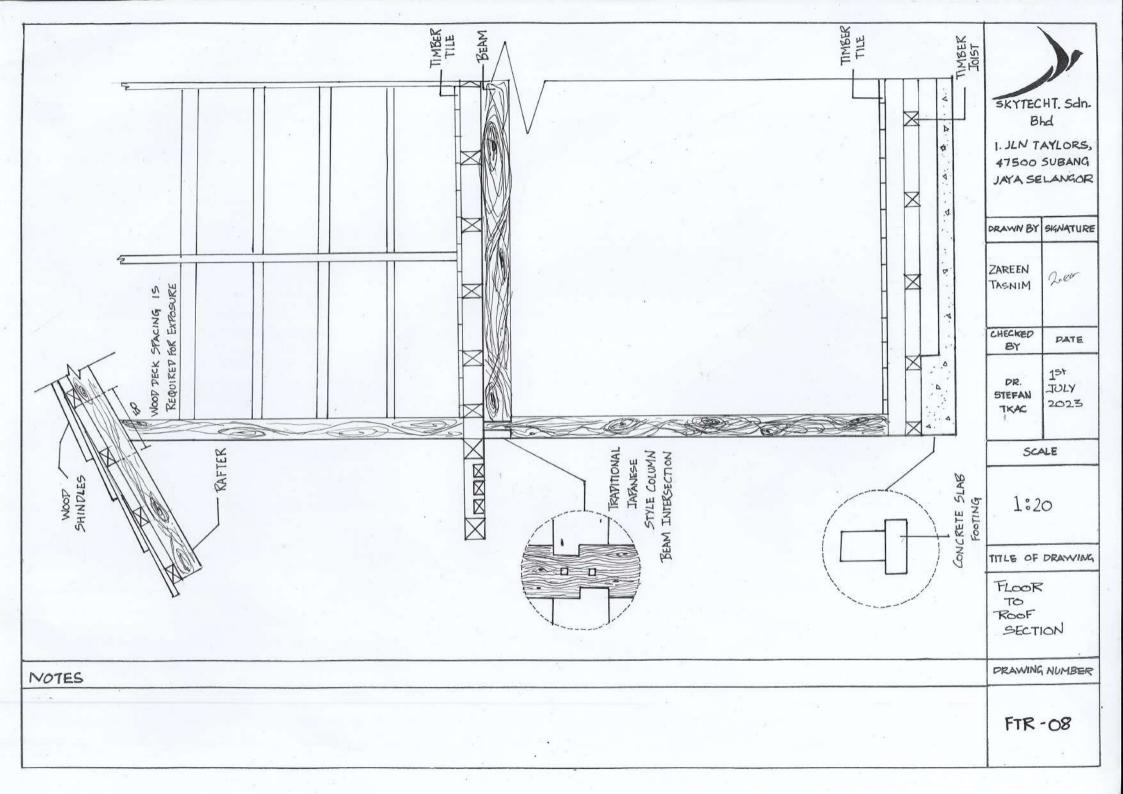

|

DRAWN BY SIGNATURE

157 STEFAN JULY TKAC 2023

BY

PATE

SCALE

1:50

TITLE OF DRAWING

SECTION A - A'

DRAWING NUMBER

SA-06

NOTES















## Model (Scale 1:20)