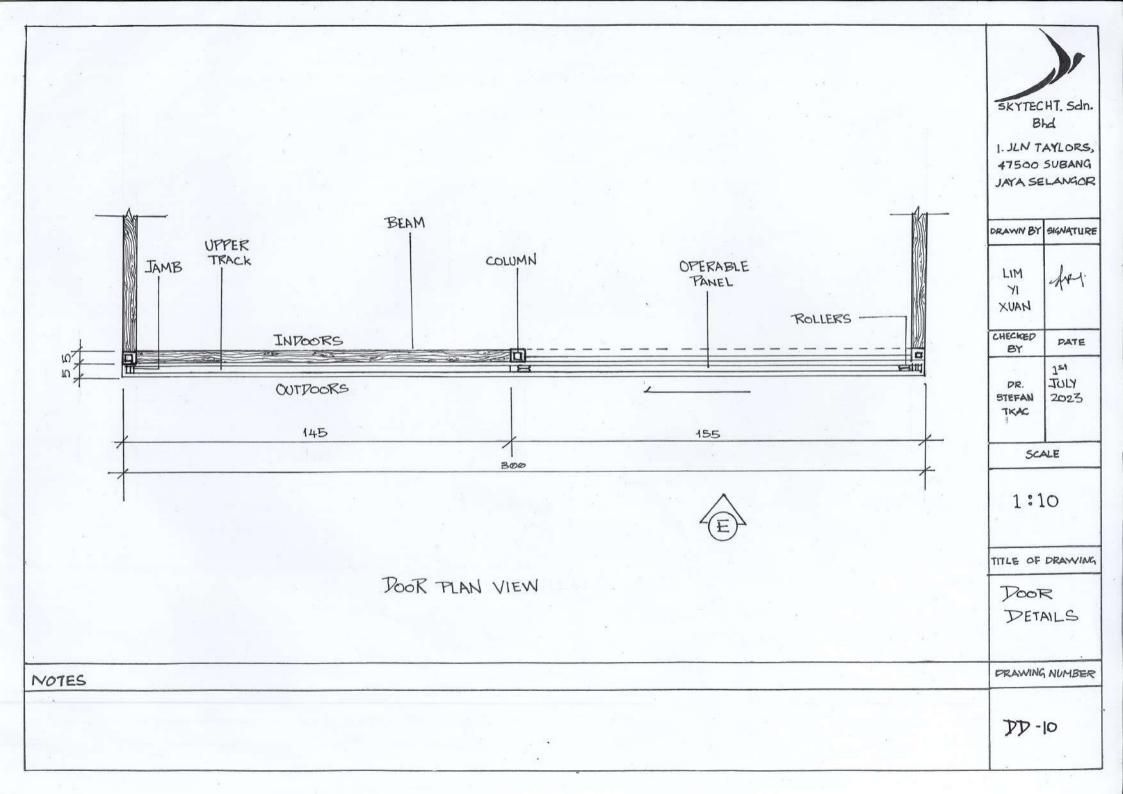

|

DRAWN BY SIGNATURE

157 STEFAN JULY TKAC 2023

BY

PATE

SCALE

1:50

TITLE OF DRAWING

SECTION A - A'

DRAWING NUMBER

SA-06

NOTES















## Model (Scale 1:20)