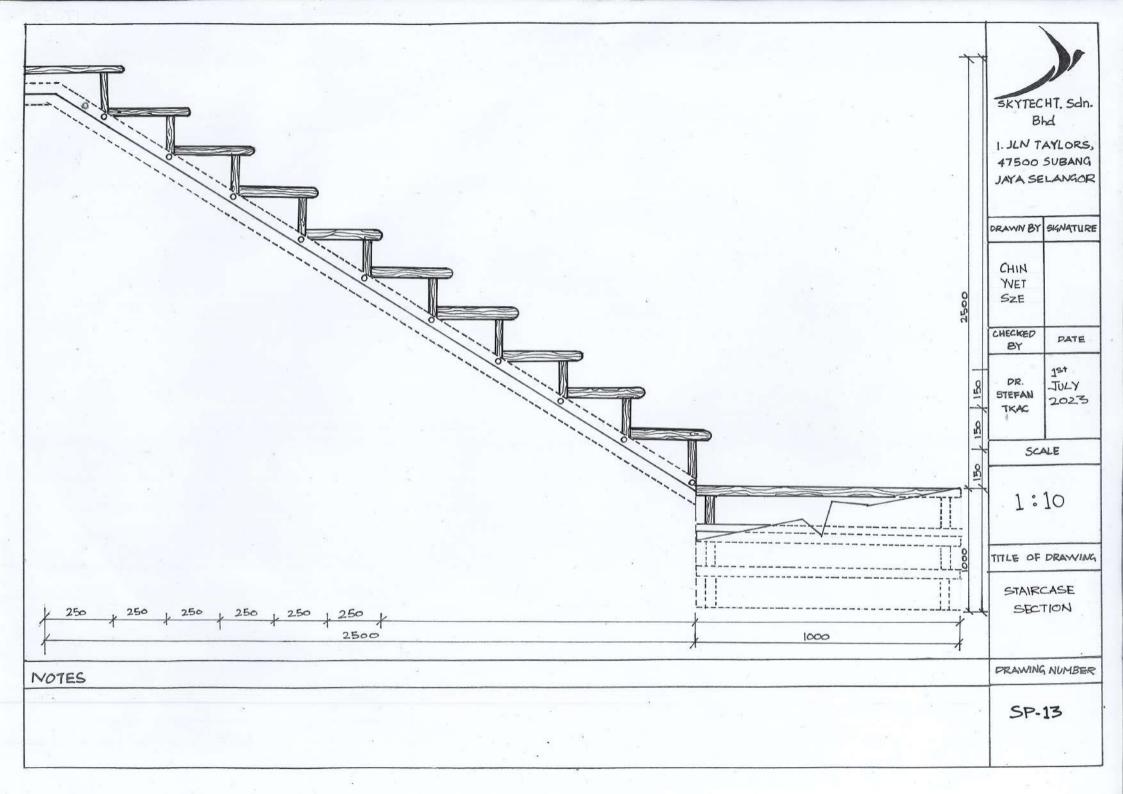

|

DRAWN BY SIGNATURE

157 STEFAN JULY TKAC 2023

BY

PATE

SCALE

1:50

TITLE OF DRAWING

SECTION A - A'

DRAWING NUMBER

SA-06

NOTES















## Model (Scale 1:20)