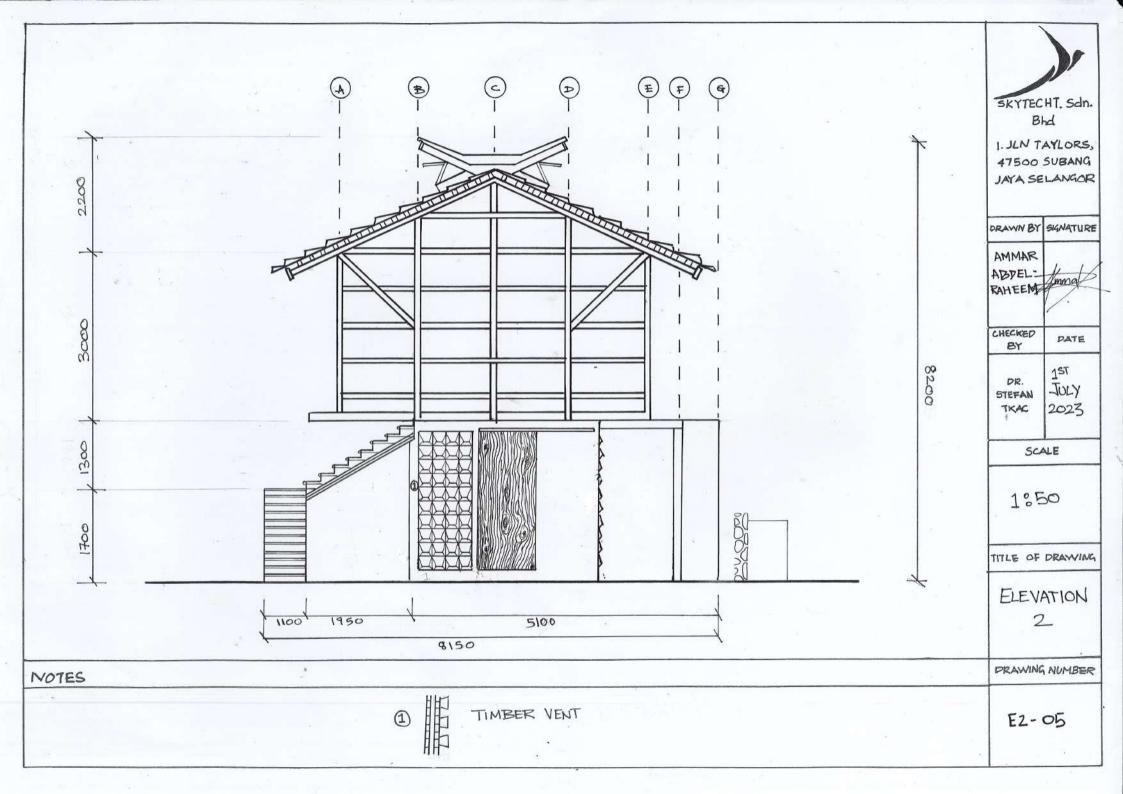

## Building Construction & Material Assignment 2 – Construction Detailing of Building Material

Tutor: Dr. Stefan Tkac

## Group 23 – Timber Frame & Infill

Ammar (347633)

Zareen Tasnim Bushra (351208)

Jayati Gogia (343383)

Kho Sze Hao (0349027)

Nur Elysya Ameera binti Shamsudin (351835)

Lim Yi Xuan (363948)

Chin Yuet Sze (363983)

## Chosen Building – Sahi W&D

Architect: SILAA

Location: Vietnam

Building Type: Hospitality + Sport + Hotel

Year of Completion: 2019





















SKYTECHT, Sdn. Bhd

1. JLN TAYLORS, 47500 SUBANG JAYA SELANGOR

|                                | The state of the s |
|--------------------------------|----------------------------------------------------------------------------------------------------------------------------------------------------------------------------------------------------------------------------------------------------------------------------------------------------------------------------------------------------------------------------------------------------------------------------------------------------------------------------------------------------------------------------------------------------------------------------------------------------------------------------------------------------------------