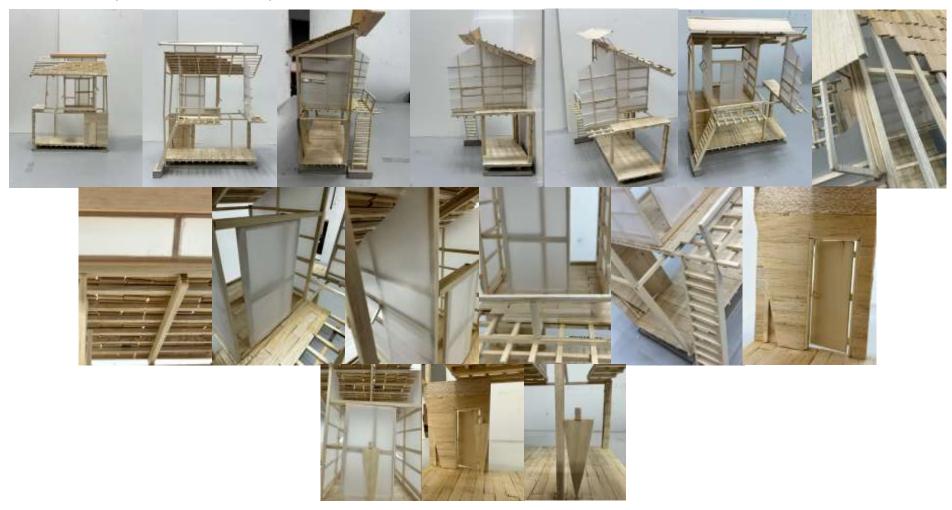

|

DRAWN BY SIGNATURE

157 STEFAN JULY TKAC 2023

BY

PATE

SCALE

1:50

TITLE OF DRAWING

SECTION A - A'

DRAWING NUMBER

SA-06

NOTES















## Model (Scale 1:20)